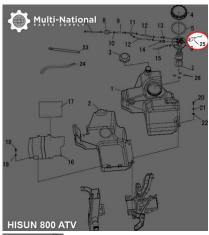

## Fuel Pump Connection Wire - ATV, Hisun, 800cc - 30A4980 - PBC2546F1

Rating: Not Rated Yet **Price** 

\$21.42

Ask a question about this product

Description

Fuel pump connection wire assembly. Commonly used for (but not limited to) 800cc engines, such as the Hisun 800cc 4x4 ATVs, as well as many other clones, rebrands and similar displacement machines.

Common Hisun model names are primarily listed as variations of "Hisun 800cc ATV", "Hisun HS800ATV" and "HSUN HS800 E-mark EFI". Common listed Hisun fuel pump connection wire part number is 39560-115H-0000 and ERP part number is 39560-115H-0000. Also applies to some other variations of Hisun models.

• 39560-115H-0000