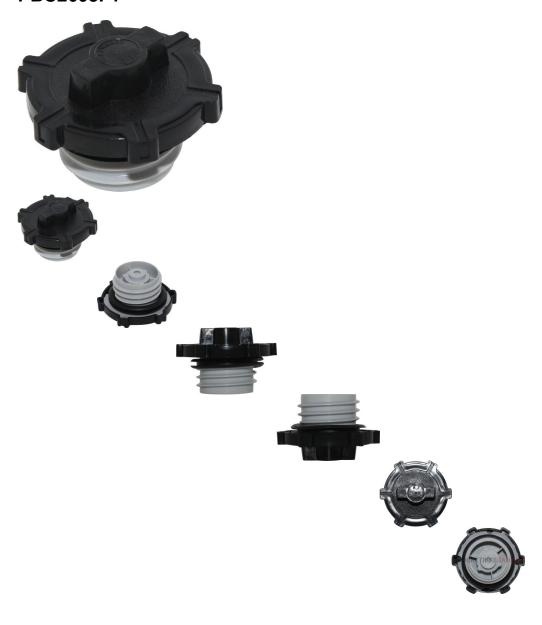

## Description

Fuel cap / Gas cap commonly (but not exclusively) used for 600cc, 800cc, 1000cc and 1100cc engines. Applies to many brands and displacements of ATVs, UTVs and buggies. Popularly used in the Chironex Komodo 1000cc 1100cc dune buggy and Xingyang 1100cc dune buggy as well as many other clones, rebrands and similar displacement machines.

Common Chironex model name is primarily listed as "Chironex Komodo 1000 EFI", "Chironex Komodo 1100 EFI", "Chironex 1000cc Komodo Dune Buggy" and "Chironex 1100cc Komodo Dune Buggy". Common listed Chironex Komodo gas cap part number is A1005051 and listed as "CAP,FUEL TANK" in their parts lists. Also applies to some variations of Chironex Alpha 1000cc UTVs.

Common Xingyang model name is primarily listed as "Komodo 1100 EFI", "Xingyang 1100cc EFI UTV", "Xingyang 1000cc EFI Dune Buggy" and "Xingyang 1100cc EFI Dune Buggy". Common listed XY gas cap part number is A1005051 and listed as "CAP,FUEL TANK" in their parts lists. Also applies to some variations of their 1000cc UTVs.