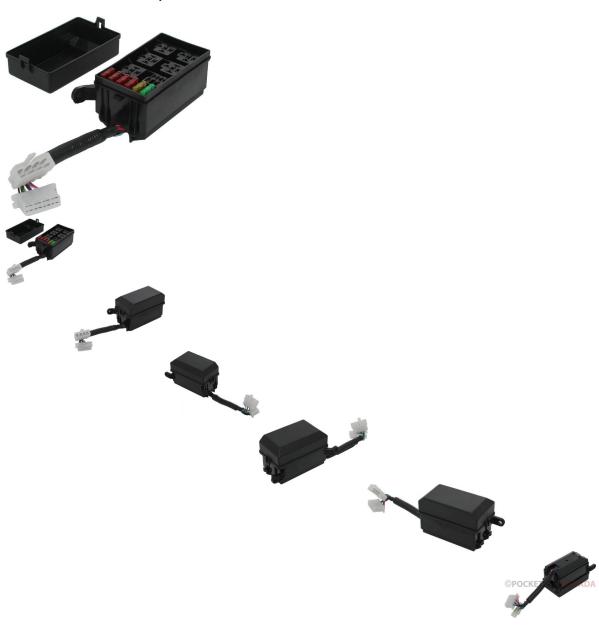

## Description

Fuse box for 500cc, 550cc EFI (Electronic Fuel Injected) ATVs. Most commonly used for (but not limited to) Chironex Bandito 550cc EFI ATV, GIO Rock Liner 550cc EFI ATV, Buyang 550cc EFI ATV as well as many other clones, rebrands and similar displacement machines.

• Manufacturer PN: 5.3.50.3040