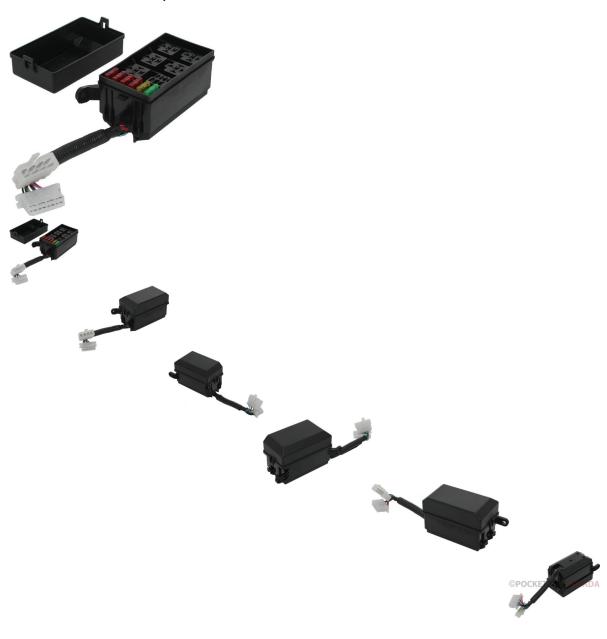

## Description

Fuse box for 500cc, 550cc EFI (Electronic Fuel Injected) ATVs. Most commonly used for (but not limited to) Chironex Bandito 550cc EFI ATV, GIO Rock Liner 550cc EFI ATV, Buyang 550cc EFI ATV as well as many other clones, rebrands and similar displacement machines.