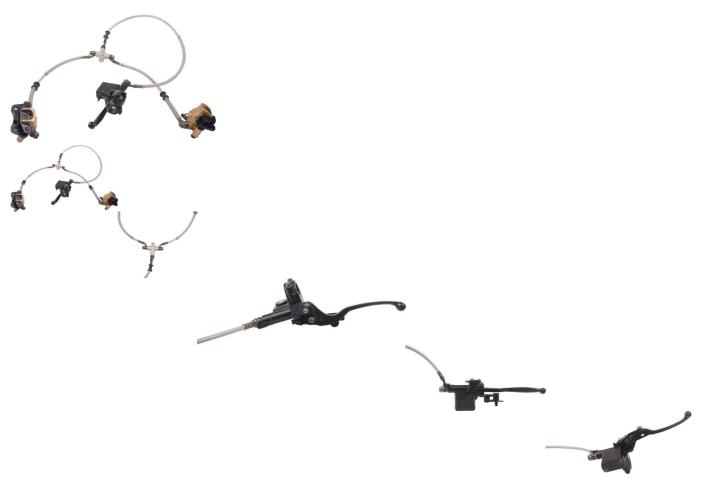

## Description

This is a handle-bar mounted brake lever and double caliper assembly. Each caliper is a single piston caliper. Most commonly used with 250cc ATVs and larger (300cc, 400cc, 500cc, etc.). Works well for 4WD machines. Caliper lines are approximately 53cm, the lever line is approximately 91cm and the distance between caliper mounting holes are approximately 6.3cm from center hole to center hole. This assembly works with 70A3010 hand brake lever.