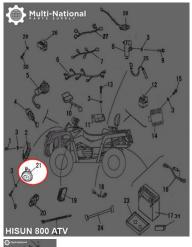

## Horn - 800cc, ATV, Hisun - 10A6280 - PBC2330F1

Rating: Not Rated Yet **Price** 

\$35.93

Ask a question about this product

Description

Horn. Commonly used for (but not limited to) 800cc engines, such as the Hisun 800cc 4x4 ATVs, as well as many other clones, rebrands and similar displacement machines.

Common Hisun model names are primarily listed as variations of "Hisun 800cc ATV", "Hisun HS800ATV" and "HSUN HS800 E-mark EFI". Common listed Hisun horn part number is 34500-115-0000 and ERP part number is 34500-115-0000. Also applies to some other variations of Hisun models.