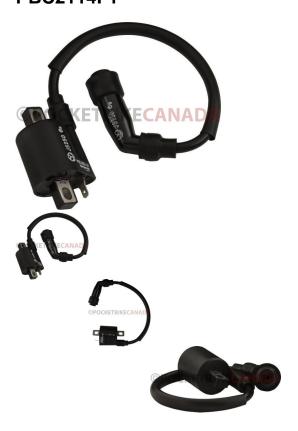

## Description

Ignition coil. This is a very common profile and is used for (but not limited to) many big brand and lesser brand name machines from all over the world. Common format for many machines in the 250cc range. Most commonly used for (but not limited to) 250cc ATVs such as the Jianshe JS250 Mountain Lion and Baja Wilderness Trail 250 (WD250-U) ATV as well as many other clones, rebrands and similar displacement machines.

Common Jianshe model name is primarily listed as "Jianshe JS250ATV", "Jianshe 250cc ATV" and "Jianshe 250cc Mountain Lion". Common listed Jianshe JS250 ignition coil part number is FG-802000-0 and listed as "High pressure coil assy" in their parts lists. Also applies to some variations of Jianshe 250cc Go karts, buggies, UTVs and other products.