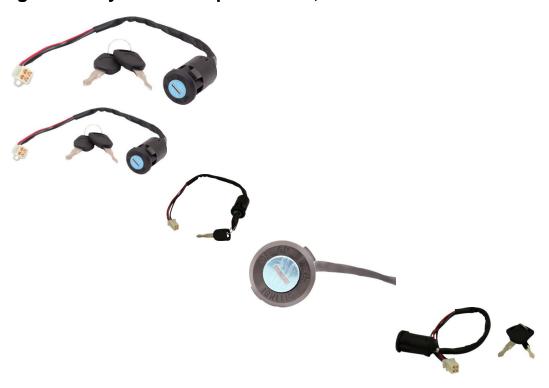

## Description

This plastic ignition key switch features a 4 pin female connector (white) and includes 2 keys. Fits many 50cc to 250cc ATVs, Dirt Bikes, Scooters, and more. This switch is also used for the Baja Dirt Runner 50 Baja DR50, Baja Dirt Runner 90 Baja DR90 and Baja Dirt Runner 150 Baja DR150 models. Baja model numbers 21A-50 and 30-150. Also used for 49cc and 50cc Blade Diamo MRP scooters and similar models. Wire length is 29cm, 34cm total length and plug is 1.1cm x 1cm.

Wire Length: 290mmTotal Wire Length: 340mm

• Connector A: 4 Pin Female