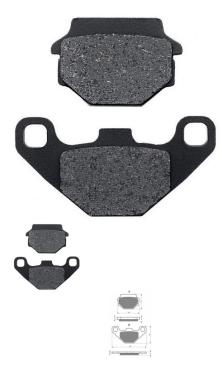

Approximate dimensions:

- Large Pad:
- Total Length: 85.1mm
- Total Width: 42.2mm
- Alignment Holes: 9.4mm x 9.3mm
- Alignment Hole Spacing: 68mm (center to center)
- Small Pad:
- Total Length: 55.7mm
- Total Length (excluding tabs): 50mm
- Total Width: 37.2mm