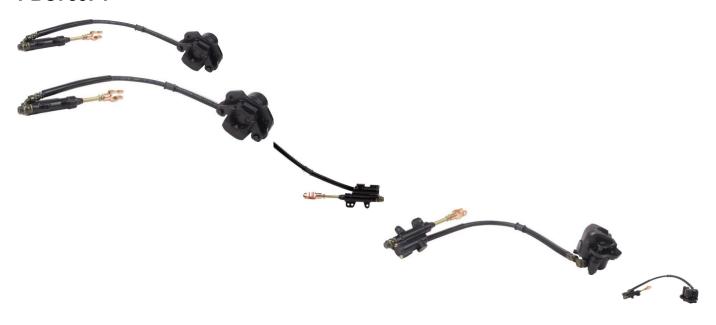

## Foot/Rear Brake Lever and Caliper Assembly, 61cm Line - 90A4225 - PBC739F1

Rating: Not Rated Yet **Price** 

\$58.76

Ask a question about this product

Description

This is a foot mounted brake cylinder and attached single caliper single piston assembly. Most commonly used with (but not limited to) 50cc to 250cc ATVs and Dirt Bikes. Caliper lines are approximately 61cm and the distance between caliper mounting holes are approximately 6.3cm from center hole to center hole. This is similar to part number 90A4220 only the line is longer on this model.