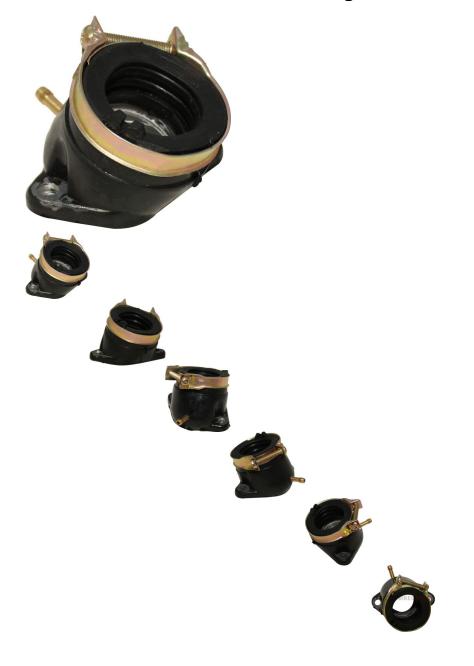

## Description

This intake manifold is most commonly (but most exclusively) used for GY6 Engines, most commonly for CF Moto and similar brand machines. This engine is most commonly used gas scooters, as well as dirt bikes, ATVs and buggies / go karts etc. Manifold opening is 28mm, breather side opening is 34.7mm an the mounting holes are 5.6cm apart center to center.

- Manifold Inner Diameter: 26.6mm
- Mounting Holes (center to center): 55.4mm
- Breather Inner Diameter: 33.2mm
- Breather Outer Diameter: 46.9mm