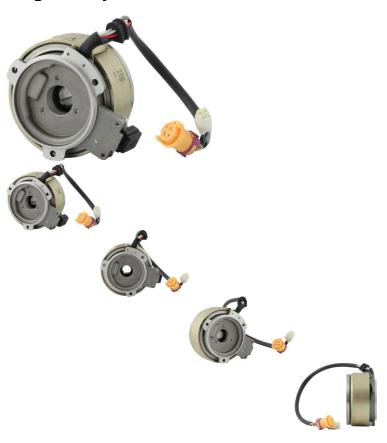

## Description

Magneto Cylinder. This is a very common profile and is used for (but not limited to) many big brand and lesser brand name machines from all over the world. Common format for many machines in the 250cc range. Most commonly used for (but not limited to) 250cc ATVs such as the Jianshe JS250 Mountain Lion and Baja Wilderness Trail 250 (WD250-U) ATV as well as many other clones, rebrands and similar displacement machines.

Common Jianshe model name is primarily listed as "Jianshe JS250ATV", "Jianshe 250cc ATV" and "Jianshe 250cc Mountain Lion". Common listed Jianshe JS250 magneto cylinder / rotor part number is FG-841000-0 (also sometimes listed as FG-840000-0) and listed as "Rotor" in their parts lists. Also applies to some variations of Jianshe 250cc Go karts, buggies, UTVs and other products.