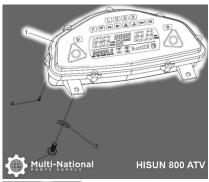

## Meter Display - 800cc, ATV, Hisun - 10A7382 - PBC2244F1

Rating: Not Rated Yet

Price

\$165.37

Ask a question about this product

## Description

Meter display. Commonly used for (but not limited to) 800cc engines, such as the Hisun 800cc 4x4 ATVs, as well as many other clones, rebrands and similar displacement machines.

These machines are commonly manufactured by Chongqing Huansong Industries (Group) Co., Ltd. and distributed by a range of exporters,

Common Hisun model names are primarily listed as variations of "Hisun 800cc ATV", "Hisun HS800ATV" and "HSUN HS800 E-mark EFI". Common listed Hisun meter display part number is 36100-118-0000 and ERP part number is 36100-118-0000. Also applies to some other variations of Hisun models.