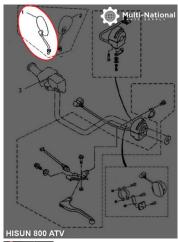

## Mirror - Left, 800cc, ATV, Hisun - MIR7985 - PBC338F1

Rating: Not Rated Yet **Price** 

\$30.78

Ask a question about this product

Description

Left mirror. Commonly used for (but not limited to) 800cc engines, such as the Hisun 800cc 4x4 ATVs, as well as many other clones, rebrands and similar displacement machines.

Common Hisun model names are primarily listed as variations of "Hisun 800cc ATV", "Hisun HS800ATV" and "HSUN HS800 E-mark EFI". Common listed Hisun mirror part number is 89210-107-0000 and ERP part number is 89210-107-0000. Also applies to some other variations of Hisun models.

- Manufacturer Part Numbers:
- 89210-107-0000