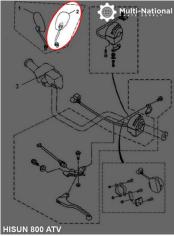

## Mirror - Right, 800cc, ATV, Hisun - MIR7986 - PBC348F1

Rating: Not Rated Yet Price

\$30.85

Ask a question about this product

Description

Right mirror. Commonly used for (but not limited to) 800cc engines, such as the Hisun 800cc 4x4 ATVs, as well as many other clones, rebrands and similar displacement machines.

Common Hisun model names are primarily listed as variations of "Hisun 800cc ATV", "Hisun HS800ATV" and "HSUN HS800 E-mark EFI". Common listed Hisun mirror part number is 89220-107-0000 and ERP part number is 89220-107-0000. Also applies to some other variations of Hisun models.