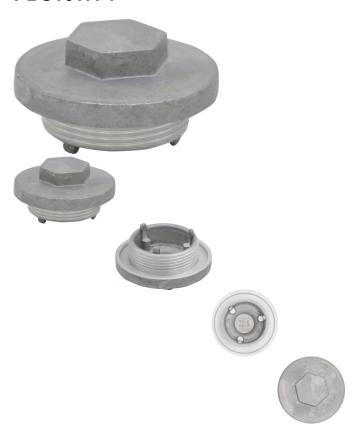

## Description

Engine cap/oil drain plug (screw top). This is a very common profile and is used for (but not limited to) many big brand and lesser brand name machines from all over the world. Common format for many machines in the 250cc range. Most commonly used for (but not limited to) 250cc ATVs such as the Jianshe JS250 Mountain Lion and Baja Wilderness Trail 250 (WD250-U) ATV as well as many other clones, rebrands and similar displacement machines.

Common Jianshe model name is primarily listed as "Jianshe JS250ATV", "Jianshe 250cc ATV" and "Jianshe 250cc Mountain Lion". Common listed Jianshe JS250 oil drain cap and screw / plug part number is FG-600201-0 and listed as "Oil drain plug screw" in their parts lists. Also applies to some variations of Jianshe 250cc Go karts, buggies, UTVs and other products.