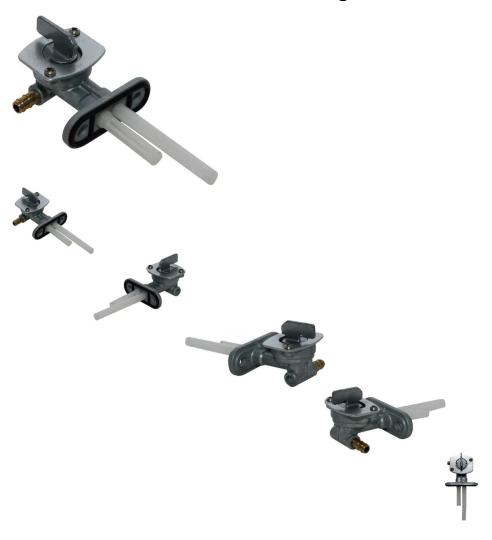

## Description

This is a fuel shutoff valve / petcock. It bolts to the under-body of the the gas / fuel tank and servers to manually disable the flow of fuel to the carburetor. Long stem filtration tube. Used primarily for 5mm to7mm fuel line applications for any displacement, most commonly used (but not limited to) 50cc to 300cc ATVs, Dirt Bikes, gas powered Scooter, Go-Karts etc. Great addition for those machines that never came with a shutoff. A necessary part for those who want to have easy maintenance access to the carburetor. Valve length is 5cm and the mounting holes are 3.4cm apart centre to centre.