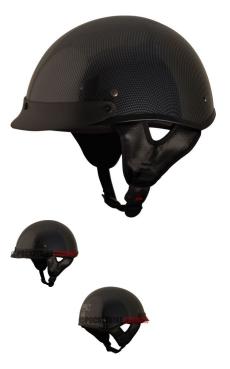

## PHX Breeze 2 - Carbon Complex, L - PBC170CF-LF1

Rating: Not Rated Yet **Price** 

\$46.98

Ask a question about this product

1 / 2

## Description

The ? open face **PHX Breeze 2** is the lightest helmet in its ? open face class. Advanced ABS structure, treated hardware and moisture/heat resistant adhesives yield a performance blend of durability and lightweight construction ideal for recreational use.

Certifications for all Phoenix helmets meet or exceed DOT standards in the USA, Canada and Mexico.

Reinforced 3-point sun visor with noise-proof construction will not rattle or loosen and is entirely removable.

Ultra-soft padded chin strap with heavy-duty snap buckle to ensure maximum comfort, ventilation and uncompromising safety that exceeds industry standards.

2 / 2