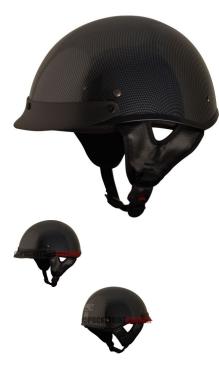

## Description

The ? open face **PHX Breeze 2** is the lightest helmet in its ? open face class. Advanced ABS structure, treated hardware and moisture/heat resistant adhesives yield a performance blend of durability and lightweight construction ideal for recreational use.

Certifications for all Phoenix helmets meet or exceed DOT standards in the USA, Canada and Mexico.

Reinforced 3-point sun visor with noise-proof construction will not rattle or loosen and is entirely removable.

Ultra-soft padded chin strap with heavy-duty snap buckle to ensure maximum comfort, ventilation and uncompromising safety that exceeds industry standards.