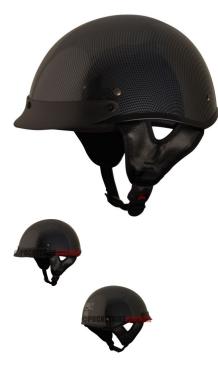

PHX Breeze 2 - Carbon Complex, S - PBC170CF-SF1

Rating: Not Rated Yet Price

\$46.97

Ask a question about this product

## Description

The ? open face **PHX Breeze 2** is the lightest helmet in its ? open face class. Advanced ABS structure, treated hardware and moisture/heat resistant adhesives yield a performance blend of durability and lightweight construction ideal for recreational use.

Certifications for all Phoenix helmets meet or exceed DOT standards in the USA, Canada and Mexico.

Reinforced 3-point sun visor with noise-proof construction will not rattle or loosen and is entirely removable.

Ultra-soft padded chin strap with heavy-duty snap buckle to ensure maximum comfort, ventilation and uncompromising safety that exceeds industry standards.