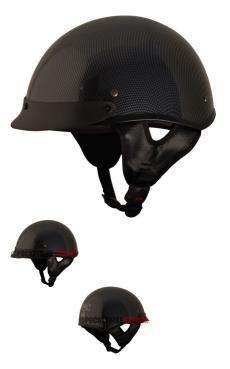

## Description

The ? open face **PHX Breeze 2** is the lightest helmet in its ? open face class. Advanced ABS structure, treated hardware and moisture/heat resistant adhesives yield a performance blend of durability and lightweight construction ideal for recreational use.

Certifications for all Phoenix helmets meet or exceed DOT standards in the USA, Canada and Mexico.

Reinforced 3-point sun visor with noise-proof construction will not rattle or loosen and is entirely removable.

Ultra-soft padded chin strap with heavy-duty snap buckle to ensure maximum comfort, ventilation and uncompromising safety that exceeds industry standards.

2 / 2