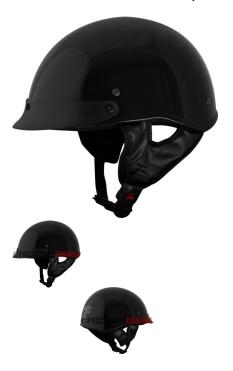

## Description

The ? open face **PHX Breeze 2** is the lightest helmet in its ? open face class. Advanced ABS structure, treated hardware and moisture/heat resistant adhesives yield a performance blend of durability and lightweight construction ideal for recreational use.

Certifications for all Phoenix helmets meet or exceed DOT standards in the USA, Canada and Mexico.

Reinforced 3-point sun visor with noise-proof construction will not rattle or loosen and is entirely removable.

Ultra-soft padded chin strap with heavy-duty snap buckle to ensure maximum comfort, ventilation and uncompromising safety that exceeds industry standards.

2 / 2