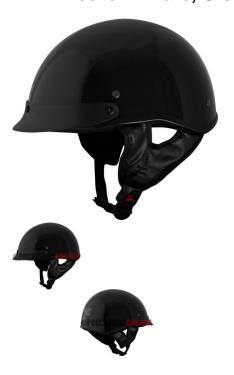

## Description

The ? open face **PHX Breeze 2** is the lightest helmet in its ? open face class. Advanced ABS structure, treated hardware and moisture/heat resistant adhesives yield a performance blend of durability and lightweight construction ideal for recreational use.

Certifications for all Phoenix helmets meet or exceed DOT standards in the USA, Canada and Mexico.

Reinforced 3-point sun visor with noise-proof construction will not rattle or loosen and is entirely removable.

Ultra-soft padded chin strap with heavy-duty snap buckle to ensure maximum comfort, ventilation and uncompromising safety that exceeds industry standards.

2 / 2