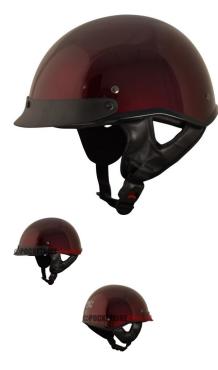

PHX Breeze 2 - Pure, Gloss Burgundy, XL - PBC150BG-XLF1

Rating: Not Rated Yet Price

\$42.58

Ask a question about this product

## Description

The ? open face **PHX Breeze 2** is the lightest helmet in its ? open face class. Advanced ABS structure, treated hardware and moisture/heat resistant adhesives yield a performance blend of durability and lightweight construction ideal for recreational use.

Certifications for all Phoenix helmets meet or exceed DOT standards in the USA, Canada and Mexico.

Reinforced 3-point sun visor with noise-proof construction will not rattle or loosen and is entirely removable.

Ultra-soft padded chin strap with heavy-duty snap buckle to ensure maximum comfort, ventilation and uncompromising safety that exceeds industry standards.