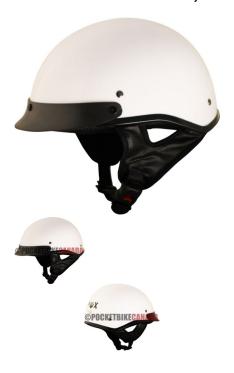

## Description

The ? open face **PHX Breeze 2** is the lightest helmet in its ? open face class. Advanced ABS structure, treated hardware and moisture/heat resistant adhesives yield a performance blend of durability and lightweight construction ideal for recreational use.

Certifications for all Phoenix helmets meet or exceed DOT standards in the USA, Canada and Mexico.

Reinforced 3-point sun visor with noise-proof construction will not rattle or loosen and is entirely removable.

Ultra-soft padded chin strap with heavy-duty snap buckle to ensure maximum comfort, ventilation and uncompromising safety that exceeds industry standards.

2 / 2