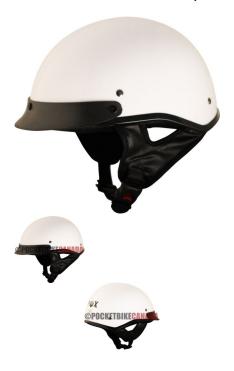

## Description

The ? open face **PHX Breeze 2** is the lightest helmet in its ? open face class. Advanced ABS structure, treated hardware and moisture/heat resistant adhesives yield a performance blend of durability and lightweight construction ideal for recreational use.

Certifications for all Phoenix helmets meet or exceed DOT standards in the USA, Canada and Mexico.

Reinforced 3-point sun visor with noise-proof construction will not rattle or loosen and is entirely removable.

Ultra-soft padded chin strap with heavy-duty snap buckle to ensure maximum comfort, ventilation and uncompromising safety that exceeds industry standards.

2 / 2