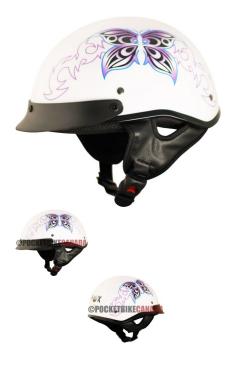

## Description

\*\*Note: Stock may differ from picture. Current model has a blue butterfly and pattern instead of purple butterfly / pattern.

The ? open face **PHX Breeze 2** is the lightest helmet in its ? open face class. Advanced ABS structure, treated hardware and moisture/heat resistant adhesives yield a performance blend of durability and lightweight construction ideal for recreational use.