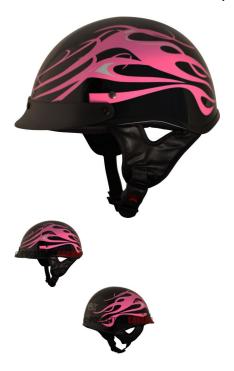

## PHX Breeze 2 - Twisted, Gloss Pink, M - PBC130PK-MF1

Rating: Not Rated Yet **Price** 

\$42.56

Ask a question about this product

1 / 2

## Description

The ? open face **PHX Breeze 2** is the lightest helmet in its ? open face class. Advanced ABS structure, treated hardware and moisture/heat resistant adhesives yield a performance blend of durability and lightweight construction ideal for recreational use.