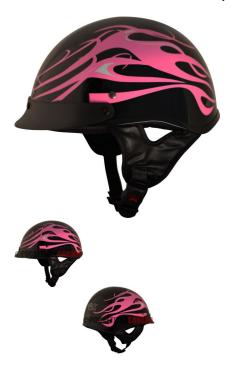

## PHX Breeze 2 - Twisted, Gloss Pink, S - PBC130PK-SF1

Rating: Not Rated Yet **Price** 

\$42.56

Ask a question about this product

1 / 2

## Description

The ? open face **PHX Breeze 2** is the lightest helmet in its ? open face class. Advanced ABS structure, treated hardware and moisture/heat resistant adhesives yield a performance blend of durability and lightweight construction ideal for recreational use.