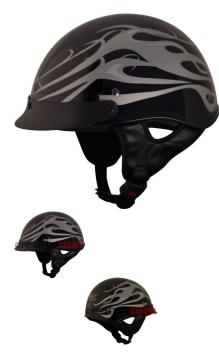

PHX Breeze 2 - Twisted, Gloss Silver, S - PBC130SV-SF1

Rating: Not Rated Yet **Price** 

\$42.58

Ask a question about this product

## Description

The ? open face **PHX Breeze 2** is the lightest helmet in its ? open face class. Advanced ABS structure, treated hardware and moisture/heat resistant adhesives yield a performance blend of durability and lightweight construction ideal for recreational use.

Certifications for all Phoenix helmets meet or exceed DOT standards in the USA, Canada and Mexico.

Reinforced 3-point sun visor with noise-proof construction will not rattle or loosen and is entirely removable.

Ultra-soft padded chin strap with heavy-duty snap buckle to ensure maximum comfort, ventilation and uncompromising safety that exceeds industry standards.