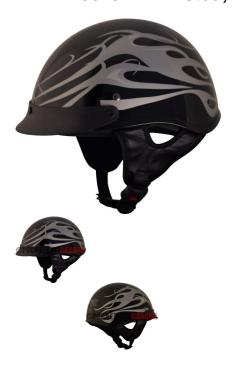

## PHX Breeze 2 - Twisted, Gloss Silver, XL - PBC130SV-XLF1

Rating: Not Rated Yet **Price** 

\$42.58

Ask a question about this product

1 / 2

## Description

The ? open face **PHX Breeze 2** is the lightest helmet in its ? open face class. Advanced ABS structure, treated hardware and moisture/heat resistant adhesives yield a performance blend of durability and lightweight construction ideal for recreational use.