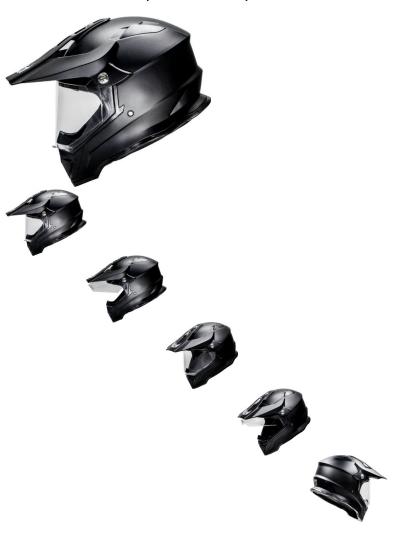

## Description

The PHX Drift Edition motocross helmet is the next level of advanced open-face hybrid helmet systems.

PHX exclusive 10-point Rapid Air ventilation system provides maximum air transfer with built-in dust filtering and moisture reduction.