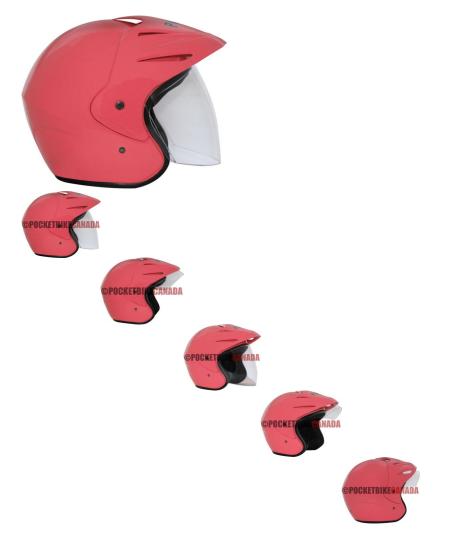

## PHX Street Elite - Pure, Gloss Pink, M - PBC510PK-MF1

Rating: Not Rated Yet Price

\$58.64

Ask a question about this product

## Description

The ? open face PHX Street -Elite- Edition is the lightest helmet in its class. It exceeds all DOT safety standards and is certified for use in the USA, Canada and Mexico.

Advanced ABS structure, treated hardware, and moisture & heat resistant adhesives yield a performance blend of durability and lightweight construction.

A full extension face shield with 90 degree pivoting motion provides the rider with optional shield protection at any time. Motion slip-lock feature holds the visor in place in every one of the 20 pivot settings. Each PHX Street also includes an ultra-soft padded chin strap with heavy-duty snap buckle to ensure maximum comfort, ventilation and uncompromising safety that exceeds industry standards.