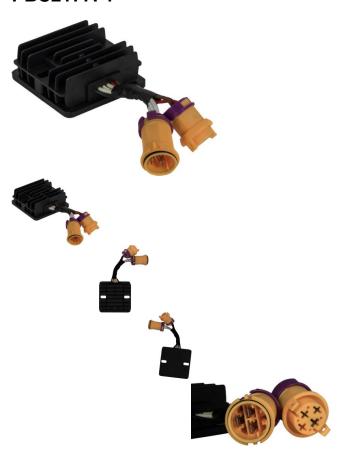

## Description

Rectifier - Voltage Regulator. This is a very common profile and is used for (but not limited to) many big brand and lesser brand name machines from all over the world. Common format for many machines in the 250cc range. Most commonly used for (but not limited to) 250cc ATVs such as the Jianshe JS250 Mountain Lion and Baja Wilderness Trail 250 (WD250-U) ATV as well as many other clones, rebrands and similar displacement machines.

Common Jianshe model name is primarily listed as "Jianshe JS250ATV", "Jianshe 250cc ATV" and "Jianshe 250cc Mountain Lion". Common listed Jianshe JS250 rectifier / voltage regulator part number is FG-805000-F2 (sometimes also referred to as FG-805000-0) and listed as "Rectification regulator" in their parts lists. Also applies to some variations of Jianshe 250cc Go karts, buggies, UTVs and other products.