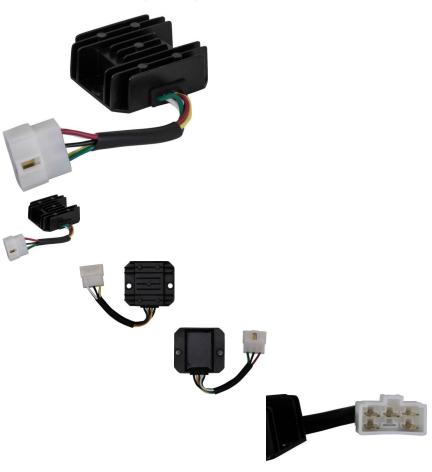

## Description

This rectifier (voltage regulator) is typically found in the Electric System section of several part manuals. Commonly used for but not limited to 125cc engines. It is most popularly known for its use in **Honda** TRX 125 / TRX125 (1985-1986), as well as many other brands of ATVs, dirt bikes, scooters, go karts (buggies), and engines with alternative profile names. This rectifier (voltage regulator) has 5 wires and 1 male plug with 5 pins.

## **Approximate Dimensions:**

• Mounting Hole Diameter (center-to-center): 64mm (2.5)

Voltage: 12VNumber of Wires: 5Number of Male Plug: 1Number of Pins: 5