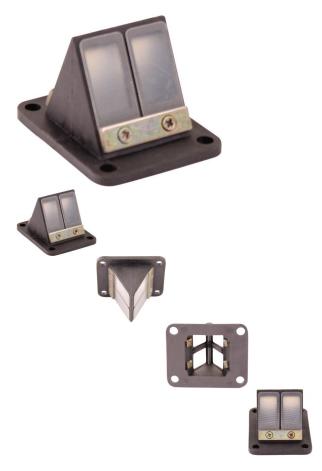

Reed Valve and Block - Liquid Cooled, Fiberglass - 20A9955 - PBC1788F1

Rating: Not Rated Yet Price

\$17.96

Ask a question about this product

## Description

Performance fiberglass reed valve with block, most commonly (but not exclusively) used for liquid cooled 39cc, 47cc and 49cc 2-stroke engines on a wide variety of pocket bikes, mini bikes, mini dirt bikes, mini ATVs (mini quads), mini choppers as well as many other powersport and mobility products. This fiberglass Reed Valve delivers maximum power for your liquid / water cooled engine. A performance upgrade for many models of 2-stroke machines such as the Blata Origami.