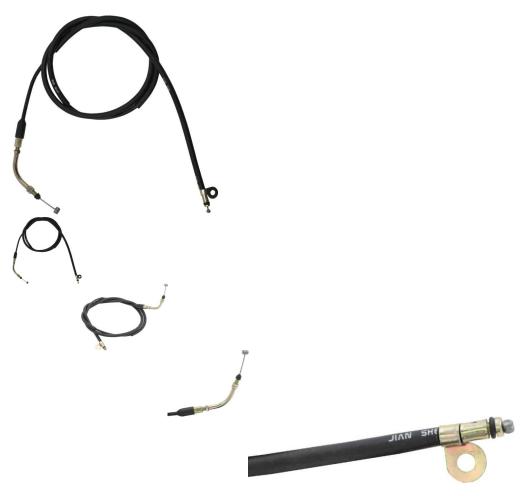

## Description

Reverse cable. Most commonly used for (but not limited to) 400cc ATVs such as the Jianshe JS400 Mountain Lion as well as many other clones, rebrands and similar displacement machines.

Common Jianshe model name is primarily listed as "Jianshe JS400", "Jianshe JS400 ATV", "Jianshe 400cc ATV", "Jians

Manufacturer Part Number:

• SSC4-291000-0

Approximate Dimensions:

• Total Core Wire Length: 139cm

• Sheath Length: 122cm

• Thread: M6