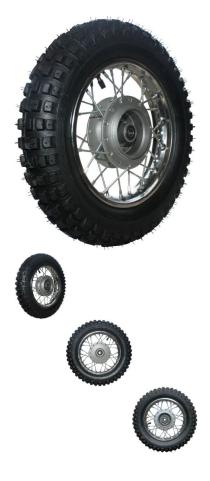

Rim and Tire Set - Front 10" Chrome Rim (1.40x10) with 3.00-10 Tire, Drum Brake - 40D4103CR - PBC3481F1

Rating: Not Rated Yet Price

\$89.79

Ask a question about this product

## Description

This kit contains a 10 inch front chrome rim (1.40x10) and 10 inch tire (3.00-10) primarily (though not exclusively) used for 50cc, 70cc, 90cc, 110cc and 125cc dirt bikes / pit bikes. Most popularly for the kids size drum brake dirt bikes (like the Tao Tao ATD90). Note that 1.40x10 and 1.65x10 rims are interchangeable in most applications.

- Placement: Front
- Braking System: Drum
- Rim Size: 1.40x10
- Tire Size: 3.0x10
- Axle Mount Hole: 12mm

Associated Parts:

- 40D1102 Tire 60/100-10 (2.50-10), 10 Inch, Dirt Bike
- 40D4203BK Rim Front 10" Black, Steel Dirt Bike Rim 1.65x10 Drum Brake
- 90D5100 Brake Hub Drum Brake Backing Plate & Brake Shoes
- 90A5030 Brake Shoe 50cc to 125cc, Dirt Bike