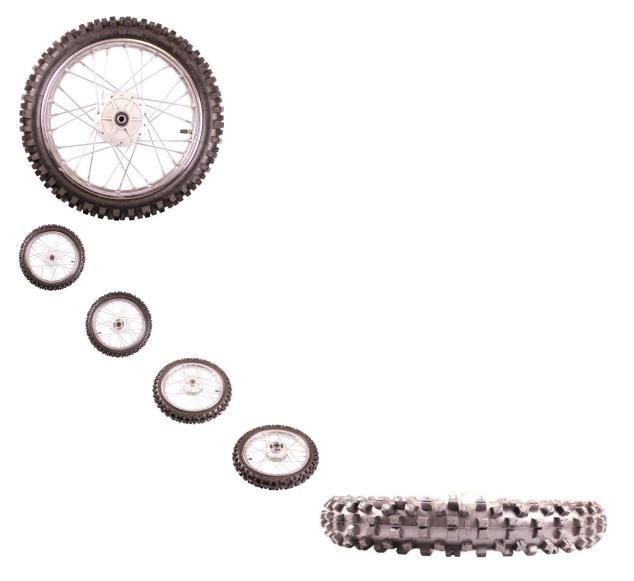

Rim and Tire Set - Front 14" Chrome Rim (1.40x14) with 2.50-14 Tire, Disc Brake - 40D4140CR - PBC3413F1

Rating: Not Rated Yet **Price** 

\$96.87

Ask a question about this product

## Description

This kit contains a 14 inch front chrome rim (1.40x14) and 14 inch aggressive ('knobby') front tire (2.50-14, also known as 60/100-14). Primarily (though not exclusively) used for 50cc, 70cc, 90cc, 110cc, 125cc, 140cc, 150cc and 155cc dirt bikes / pit bikes. This rim uses a brake disc/rotor. The diagonal bolt pattern for this tire (on the brake disc side) is 58.8mm from inside-hole to inside-hole and the side-by-side bolt diameter from inside-hole to inside-hole is 39.3mm Brake discs matching this rim profile can be found at our part numbers 90A2065 and 90A2070.

- Placement: Front
- Braking System: Disc/Rotor
- Rim Size: 1.40x14
- Tire Size: 60/100-14 (2.50-14)
- Axle Mount Hole: 12mm
- Bolt Mount Across (center to center): 47mm
- Bolt Mount Diagonal (center to center): 65mm