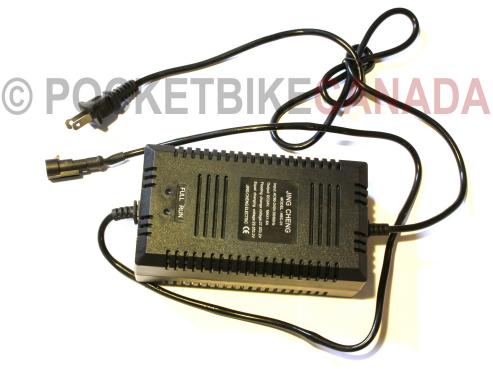

## 24 Volt Battery Charger For Sea Scooter Charger 9 BC03S-PBC4590

Sea Scooter Charger. 24Volt

Rating: Not Rated Yet **Price** 

\$22.00

24 h

Ask a question about this product

Description Seascooter battery charger. 24 Volt battery Charger for Sea Scooter

2 male pins

It has a LED indicator glows red when charging and green when charging is completed.

1 / 2

Input Voltage: AC 100 - 240V 50/60hz Output Voltage: 24.0 Volts DC

Max 1.6A

Will fit most sea scooters on the market today. Will also fit other brands such as Wesley Sports, Xtreme Scooters X-160