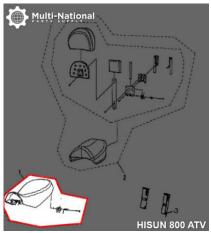

## Seat - Front, ATV, Hisun, 800cc - 70A7185 - PBC568F1

Rating: Not Rated Yet **Price** 

\$193.55

Ask a question about this product

Description

Front seat. Commonly used for (but not limited to) 800cc engines, such as the Hisun 800cc 4x4 ATVs, as well as many other clones, rebrands and similar displacement machines.

Common Hisun model names are primarily listed as variations of "Hisun 800cc ATV", "Hisun HS800ATV" and "HSUN HS800 E-mark EFI". Common listed Hisun seat part number is 71210-118-0000 and ERP part number is 71210-118-0000. Also applies to some other variations of Hisun models.