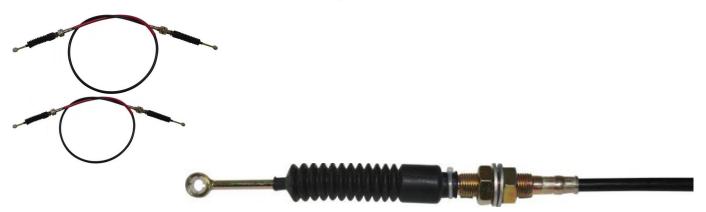

## Shift Cable - M16, 164.5cm Total Length - CBL8020 - PBC841F1

Rating: Not Rated Yet **Price** 

\$32.26

Ask a question about this product

• Total Length: 164.5cm

Black Silicone Housing: 118cm

• Thread Type: M16

• Cable Travel Length: 8cm

• Eye Connector: 8mm

2 / 2