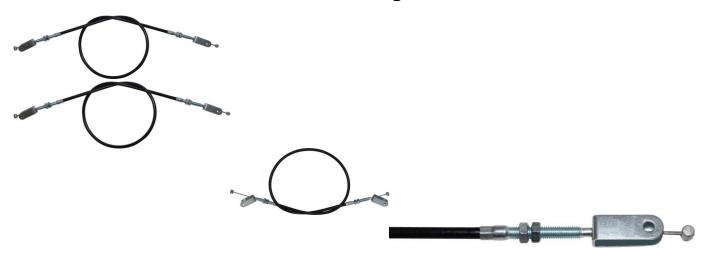

## Shift Cable - M8, Clevis, 104.2cm Total Length - CBL8000 - PBC957F1

Rating: Not Rated Yet **Price** 

\$24.99

Ask a question about this product

## Description

This gear shift cable is commonly (though not exclusively) found on varieties of manual shift ATVs, scooters, go karts and buggies within the 50cc to 300cc range. Very commonly implemented as the go-kart shift cables for many models produced by factories such as Buyang, Liangzi, Kangdi (aka Kandi) etc. Popularly known as the shift cable for Kandi 50cc (49FM5) go karts.

• Total Length: 104.2cm

- Sheath Length: 85cmCable Travel Length: 10.8cm
- Clevis Length: 4.1cm
  Clevis Mounting Hole: 6.3mm
  Cable Stops: 7.7mm

2 / 2