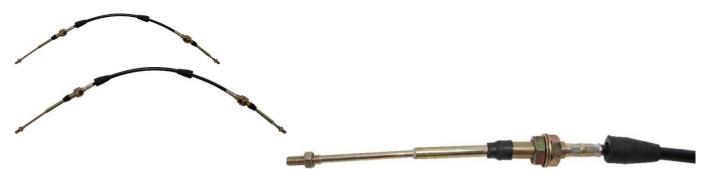

## Shift Control Cable - 86.5cm - CBL11080 - PBC858F1

Rating: Not Rated Yet **Price** 

\$35.79

Ask a question about this product

Description

This shift control cable is commonly used for a wide range of powersport and mobility machines including ATVs, dirt bikes, scooters, buggies and gokarts. Popularly applies to the Fuxin 110cc and 125cc gokarts.

Common Fuxin model names consist of variations of "Fuxin 110cc Buggy", "Fuxin 110cc Go Kart", "Fuxin GK110", "Fuxin 125cc Buggy", "Fuxin 125cc Go Kart" and "Fuxin GK125". Common listed Fuxin shift control cable part number is GK110-2-01 and listed description is "Tie-Rod".

Manufacturer Part Number:

• GK110-2-01