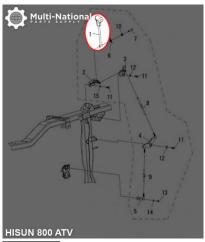

## Shift Lever - ATV, Hisun, 800cc - 70A8680 - PBC3049F1

Rating: Not Rated Yet **Price** 

\$64.28

Ask a question about this product

Description

Gear shift knob lever. Commonly used for (but not limited to) 800cc engines, such as the Hisun 800cc 4x4 ATVs, as well as many other clones, rebrands and similar displacement machines.

Common Hisun model names are primarily listed as variations of "Hisun 800cc ATV", "Hisun HS800ATV" and "HSUN HS800 E-mark EFI". Common listed Hisun shift lever part number is 2351B-118-0000 and ERP part number is 2351B-118-0000. Also applies to some other variations of Hisun models.