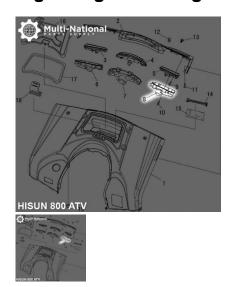

## Description

Rear left turning light cover. Commonly used for (but not limited to) 800cc engines, such as the Hisun 800cc 4x4 ATVs, as well as many other clones, rebrands and similar displacement machines.

1 / 2

These machines are commonly manufactured by Chongqing Huansong Industries (Group) Co., Ltd. and distributed by a range of exporters, importers and distributors under such brands as: Hisun, Bennche, Coleman, Massimo, Qlink, Menards Yardsport, Big Muddy, Powermax, Nordik, TSC, Rural King, Cub Cadet, Excalibur, US Titan / Supermach, Precision, JMC and many others.

Common Hisun model names are primarily listed as variations of "Hisun 800cc ATV", "Hisun HS800ATV" and "HSUN HS800 E-mark EFI". Common listed Hisun signal light housing part number is 82561-118-0000 and ERP part number is 82561-118-0000. Also applies to some other variations of Hisun models.

Manufacturer PN: 82561-118-0000

2 / 2