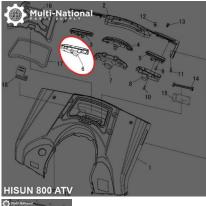

Signal Light Housing - Right, Rear, ATV, Hisun, 800cc - 70A7681 - PBC3113F1

Rating: Not Rated Yet Price

\$19.32

Ask a question about this product

Description

Rear right turning light cover. Commonly used for (but not limited to) 800cc engines, such as the Hisun 800cc 4x4 ATVs, as well as many other

clones, rebrands and similar displacement machines.

These machines are commonly manufactured by Chongqing Huansong Industries (Group) Co., Ltd. and distributed by a range of exporters, importers and distributors under such brands as: Hisun, Bennche, Coleman, Massimo, Qlink, Menards Yardsport, Big Muddy, Powermax, Nordik, TSC, Rural King, Cub Cadet, Excalibur, US Titan / Supermach, Precision, JMC and many others.

Common Hisun model names are primarily listed as variations of "Hisun 800cc ATV", "Hisun HS800ATV" and "HSUN HS800 E-mark EFI". Common listed Hisun signal light housing part number is 82562-118-0000 and ERP part number is 82562-118-0000. Also applies to some other variations of Hisun models.