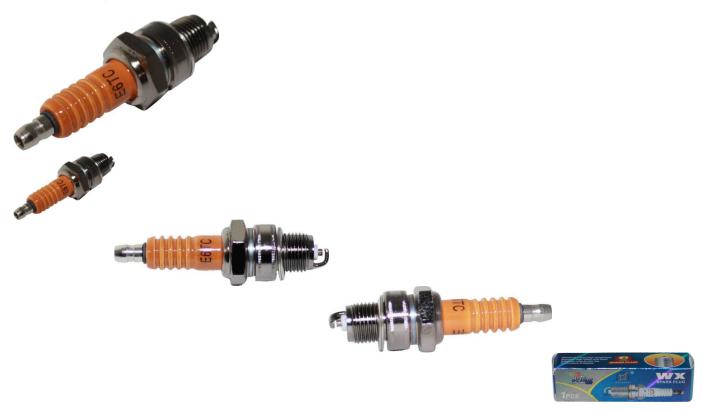

## Spark Plug - E6TC - SPE6TC - PBC1391F1

Rating: Not Rated Yet **Price** 

\$4.31

Ask a question about this product

1 / 2

## Description

Spark Plug - E6TC. Commonly (though not exclusively) used for 150cc to 400cc 4-stroke engines. Most commonly used for 150cc, 200cc, 250cc, 300cc and 400cc 4-stroke ATVs, dirt bikes, buggies, UTVs and other powersports products. The thread diameter is 14mm, thread reach is 12.7mm, hex size is 21mm, and has a removable threaded terminal (often called loose-type). This spark plug can often be used in place of NGK BP6HS, AC Delco 43FS, Bosch W6BC or W7BC, Denso W20FP-U, or Champion L66Y or L87YC.