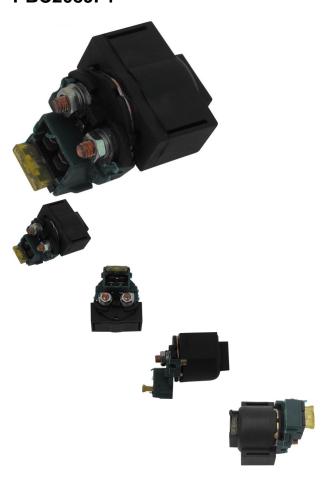

## Description

This Starter Relay / Starter Solenoid commonly applies to (and is not limited to) 50cc 70cc 90cc 110cc 125cc 150cc 200cc 250cc up to 500cc electric start engines. This relay operates in the same way as other non-fuse based relays and using a 20A in-line fuse is one of the best ways to provide additional circuit protection. Bolt studs are 2cm apart center to center. This is a relay solenoid commonly used for (not limited to) the Baja 250cc Wilderness Trail 250 (WD250-U) ATV - VIN Prefix LLCL, Baja Part Number 250U-559 as well as a large number of other machines in the 200cc to 500cc range, such as the 500cc Moose tracker etc.