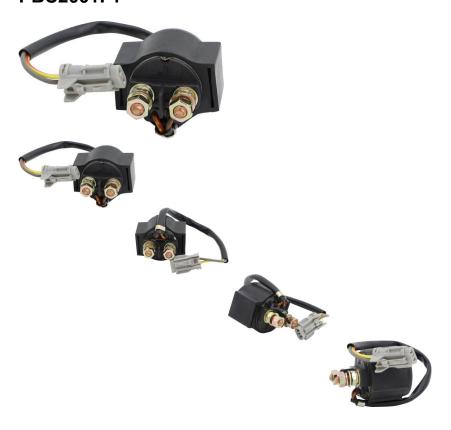

## Starter Relay - Starter Solenoid, Odes, 400cc, Liangzi LZ400-4 - 10A2515 - PBC2001F1

Rating: Not Rated Yet **Price** 

\$35.60

Ask a question about this product

## Approximate Dimensions:

Connector: 2 Pin WhiteWire Length: 24cmRelay Length: 6cmRelay Width: 5cm

· Relay Height: 6cm

• Terminals (Center to Center): 1cm